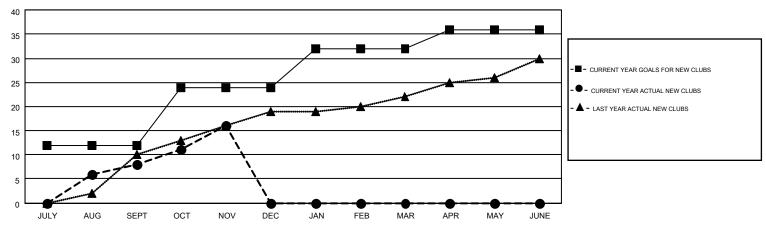

## GOALS AND ACTUAL NEW CLUBS CUMULATIVE

| Clubs  RESULTS FOR 2016-2017 |    |   |   |   |     |
|------------------------------|----|---|---|---|-----|
|                              |    |   |   |   |     |
| JULY/AUG/SEPT                | 12 | 8 | 2 | 6 | JU  |
| OCT/NOV/DEC                  | 12 | 8 | 0 | 8 | oc  |
| JAN/FEB/MAR                  | 8  | 0 | 0 | 0 | JAI |
| APR/MAY/JUNE                 | 4  | 0 | 0 | 0 | AP  |