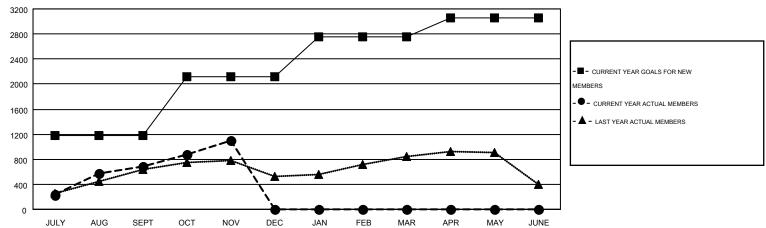

## GOALS AND ACTUAL MEMBERS CUMULATIVE

| DROPPED CLUBS: 2  DROPPED MEMBERS |                 | 274 CLUBS OF 567 ADDED 1 OR MORE<br>NEW MEMBERS | GENDER DISTRIBUTION           MALE         17,139 (90.55%)           FEMALE         1,789 (9.45%) |  |                |
|-----------------------------------|-----------------|-------------------------------------------------|---------------------------------------------------------------------------------------------------|--|----------------|
| DECEASED CLUB CANCELLED OTHER     | 20<br>13<br>539 | CLICK HERE FOR HEALTH ASSESSMENT DATA           | FAMILY UNIT MEMBERS HEAD OF HOUSEHOLD                                                             |  | 3,037<br>1,467 |
| TOTAL                             | 572             |                                                 | NON-HEAD OF HOUSEHOLD                                                                             |  | 1,570          |

| Members               |                    |                                        |                    |                  |  |  |  |
|-----------------------|--------------------|----------------------------------------|--------------------|------------------|--|--|--|
| RESULTS FOR 2016-2017 |                    |                                        |                    |                  |  |  |  |
| QUARTER               | NEW MEMBER<br>GOAL | CHARTER AND<br>NEW<br>MEMBERS<br>ADDED | DROPPED<br>MEMBERS | NET<br>GAIN/LOSS |  |  |  |
| JULY/AUG/SEPT         | 1,180              | 1,105                                  | 423                | 682              |  |  |  |
| OCT/NOV/DEC           | 940                | 567                                    | 149                | 418              |  |  |  |
| JAN/FEB/MAR           | 635                | 0                                      | 0                  | 0                |  |  |  |
| APR/MAY/JUNE          | 300                | 0                                      | 0                  | 0                |  |  |  |